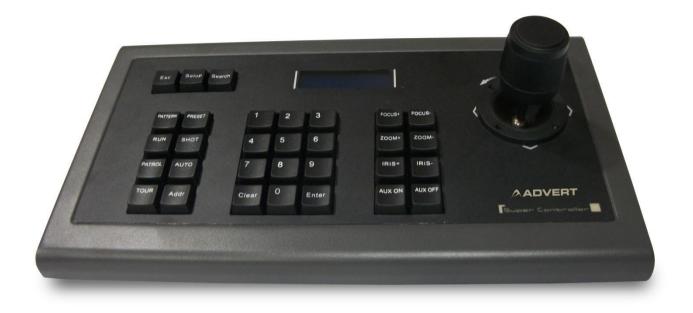

## Model: AD-4001B (2D) / AD-4001BT (3D)

## Features

## **Specific Function:**

- Display the current control address's agreement and baud rate real time.
- Refurbish the firmware program on line
- Maximum sub-control:16

#### **Basic Function:**

- RS485 control bus, control 255 front end address and connect 128 devices in parallel simultaneously at the most
- All input and output communication port use anti-radar design, powerful anti-jamming performance, the standard transmitting distance is 1200 meters
- Good communication compatibility, built-in many kinds of agreements
- Keyboard operation password on/off/lock function
- Key-press warning on/off function
- Speed dome camera infinitely variable speed control
- LCD display

# Specifications

| Model                     | AD-4001B (2D ) / AD-4001BT(3D)             |
|---------------------------|--------------------------------------------|
| Protocol                  | Pelco-d, Panasonic, Hikvision, etc.        |
| Baud rate (bps)           | 1200, 2400, 4800, 9600, 19200              |
| Control Address           | Control 255 dome camera, decoder at the    |
|                           | most, address code:0-254                   |
| Communication Mode        | RS485 half-duplex                          |
| Cascade connection number | 16 sub-control at most, controller ID:0-15 |
| Joystick                  | 3D (control: up, down, left, right, zoom)  |
|                           | 2D(control: up, down, left, right )        |
| Interface Mode            | 5PIN pressing line port                    |
| Menu and Key-press        | English                                    |
| Warning Tone              | Key-touch beep on/off                      |
| Power Supply              | DC 12V±10%                                 |
| Power Consumption         | 6W MAX                                     |
| Working Temperature       | 0°C~50°C                                   |
| Store Temperature         | -20~70°C                                   |
| Dimension (mm)            | 2D: 300X164.8X102.8                        |
|                           | 3D: 300X164.8X106.3                        |
| Weight (Kg)               | BT mode: 2.3; B mode: 2.2                  |
|                           |                                            |