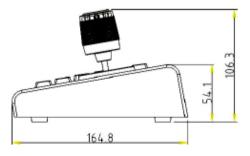

# Specifications

| Model                     | AD-4001B (2D ) / AD-4001BT(3D)             |
|---------------------------|--------------------------------------------|
| Protocol                  | Pelco-d, Panasonic, Hikvision, etc.        |
| Baud rate (bps)           | 1200, 2400, 4800, 9600, 19200              |
| Control Address           | Control 255 dome camera, decoder at the    |
|                           | most, address code:0-254                   |
| Communication Mode        | RS485 half-duplex                          |
| Cascade connection number | 16 sub-control at most, controller ID:0-15 |
| Joystick                  | 3D (control: up, down, left, right, zoom)  |
|                           | 2D(control: up, down, left, right )        |
| Interface Mode            | 5PIN pressing line port                    |
| Menu and Key-press        | English                                    |
| Warning Tone              | Key-touch beep on/off                      |
| Power Supply              | DC 12V±10%                                 |
| Power Consumption         | 6W MAX                                     |
| Working Temperature       | 0°C~50°C                                   |
| Store Temperature         | -20~70°C                                   |
| Dimension (mm)            | 2D: 300X164.8X102.8                        |
|                           | 3D: 300X164.8X106.3                        |
| Weight (Kg)               | BT mode: 2.3; B mode: 2.2                  |
|                           |                                            |

## Dimensions

Unit: mm

(2D)

(3D)