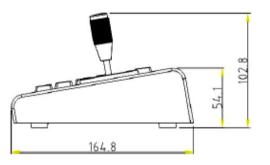

# Specifications

| Model                     | AD-4001B (2D ) / AD-4001BT(3D)             |
|---------------------------|--------------------------------------------|
| Protocol                  | Pelco-d, Panasonic, Hikvision, etc.        |
| Baud rate (bps)           | 1200, 2400, 4800, 9600, 19200              |
| Control Address           | Control 255 dome camera, decoder at the    |
|                           | most, address code:0-254                   |
| Communication Mode        | RS485 half-duplex                          |
| Cascade connection number | 16 sub-control at most, controller ID:0-15 |
| Joystick                  | 3D (control: up, down, left, right, zoom)  |
|                           | 2D(control: up, down, left, right )        |
| Interface Mode            | 5PIN pressing line port                    |
| Menu and Key-press        | English                                    |
| Warning Tone              | Key-touch beep on/off                      |
| Power Supply              | DC 12V±10%                                 |
| Power Consumption         | 6W MAX                                     |
| Working Temperature       | 0°C~50°C                                   |
| Store Temperature         | -20~70°C                                   |
| Dimension (mm)            | 2D: 300X164.8X102.8                        |
|                           | 3D: 300X164.8X106.3                        |
| Weight (Kg)               | BT mode: 2.3; B mode: 2.2                  |
|                           |                                            |

## Dimensions

Unit: mm

(2D)

(3D)