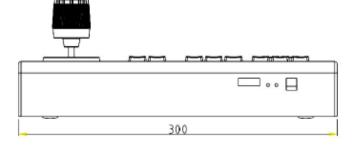

# Specifications

| Model                     | AD-4001B (2D ) / AD-4001BT(3D)             |
|---------------------------|--------------------------------------------|
| Protocol                  | Pelco-d, Panasonic, Hikvision, etc.        |
| Baud rate (bps)           | 1200, 2400, 4800, 9600, 19200              |
| Control Address           | Control 255 dome camera, decoder at the    |
|                           | most, address code:0-254                   |
| Communication Mode        | RS485 half-duplex                          |
| Cascade connection number | 16 sub-control at most, controller ID:0-15 |
| Joystick                  | 3D (control: up, down, left, right, zoom)  |
|                           | 2D(control: up, down, left, right )        |
| Interface Mode            | 5PIN pressing line port                    |
| Menu and Key-press        | English                                    |
| Warning Tone              | Key-touch beep on/off                      |
| Power Supply              | DC 12V±10%                                 |
| Power Consumption         | 6W MAX                                     |
| Working Temperature       | 0°C~50°C                                   |
| Store Temperature         | -20~70°C                                   |
| Dimension (mm)            | 2D: 300X164.8X102.8                        |
|                           | 3D: 300X164.8X106.3                        |
| Weight (Kg)               | BT mode: 2.3; B mode: 2.2                  |
|                           |                                            |

## Dimensions

Unit: mm

(2D)

(3D)