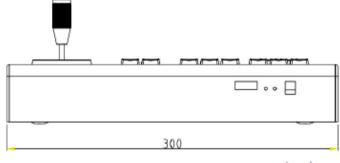

# Specifications

| Model                     | AD-4001B (2D ) / AD-4001BT(3D)             |
|---------------------------|--------------------------------------------|
| Protocol                  | Pelco-d, Panasonic, Hikvision, etc.        |
| Baud rate (bps)           | 1200, 2400, 4800, 9600, 19200              |
| Control Address           | Control 255 dome camera, decoder at the    |
|                           | most, address code:0-254                   |
| Communication Mode        | RS485 half-duplex                          |
| Cascade connection number | 16 sub-control at most, controller ID:0-15 |
| Joystick                  | 3D (control: up, down, left, right, zoom)  |
|                           | 2D(control: up, down, left, right )        |
| Interface Mode            | 5PIN pressing line port                    |
| Menu and Key-press        | English                                    |
| Warning Tone              | Key-touch beep on/off                      |
| Power Supply              | DC 12V±10%                                 |
| Power Consumption         | 6W MAX                                     |
| Working Temperature       | 0°C~50°C                                   |
| Store Temperature         | -20~70°C                                   |
| Dimension (mm)            | 2D: 300X164.8X102.8                        |
|                           | 3D: 300X164.8X106.3                        |
| Weight (Kg)               | BT mode: 2.3; B mode: 2.2                  |
|                           |                                            |

## Dimensions

Unit: mm

(2D)

(3D)